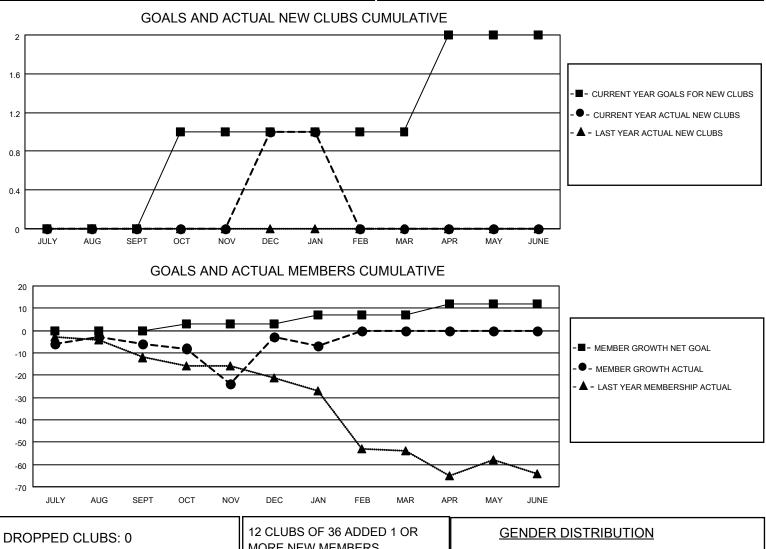

## LOCATION TENNESSEE

District 12 L

Results as of: 1/31/2022

| Clubs                 |               |           |               | Members               |                        |                         |                                                    |
|-----------------------|---------------|-----------|---------------|-----------------------|------------------------|-------------------------|----------------------------------------------------|
| RESULTS FOR 2021-2022 |               |           |               | RESULTS FOR 2021-2022 |                        |                         |                                                    |
| QUARTER               | NEW CLUB GOAL | NEW CLUBS | DROPPED CLUBS | QUARTER MEM           | BER GROWTH NET<br>GOAL | MEMBER GROWTH<br>ACTUAL | DROPPED<br>MEMBERS ACTUAL<br>(including transfers) |
| JULY/AUG/SEPT         | 0             | 0         | 0             | JULY/AUG/SEPT         | 0                      | 20                      | 25                                                 |
| OCT/NOV/DEC           | 1             | 1         | 0             | OCT/NOV/DEC           | 3                      | 35                      | 31                                                 |
| JAN/FEB/MAR           | 0             | 0         | 0             | JAN/FEB/MAR           | 4                      | 3                       | 6                                                  |
| APR/MAY/JUNE          | 1             | 0         | 0             | APR/MAY/JUNE          | 5                      | 0                       | 0                                                  |

| DROPPED GLOBS. U |    | MORE NEW MEMBERS          | MALE<br>FEMALE                     | 465 (67.39%)<br>225 (32.61%) |
|------------------|----|---------------------------|------------------------------------|------------------------------|
| DROPPED MEMBERS  |    |                           | NON BINARY<br>PREFER NOT TO ANSWER | 0 (0.00%)<br>0 (0.00%)       |
| DECEASED         | 4  |                           |                                    | 0 (0.0070)                   |
| CLUB CANCELLED   | 0  | CLICK HERE FOR CUMULATIVE | TOTAL FAMILY UNIT MEMBERS          | s 99                         |
| OTHER            | 58 | MEMBERSHIP DATA           |                                    |                              |
| TOTAL            | 62 |                           | FAMILY MEMBERS PAYING HAI          | lf dues 50                   |